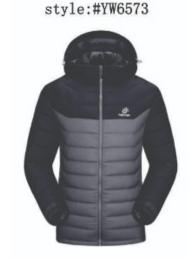

### Men Padded/Down Jacket

- 1. Quilted 250gsm Poly insulation or 600 Fill Down
- 2. Warmer Collar Height
- 3. Reverse #5 Nylon zipper

style: #YW17062

style: #YW17060