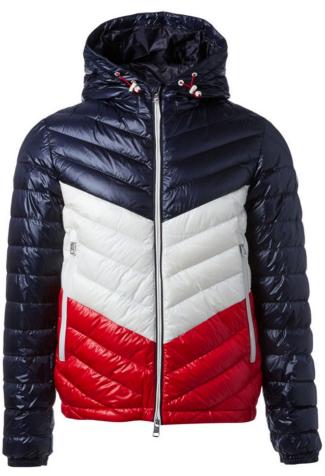

# Men Hybrid Padded Jacket

1. Quilted 250gsm Poly insulation With Sherpa Collar

2. Warmer Collar Height

3. #5 Plastic zipper4. Knitted fabric over sleeves

1. Quilted 250gsm Poly insulation With Sherpa Collar