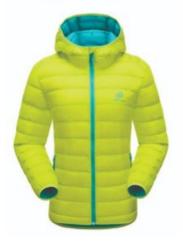

# **Ladies Padded/Down Jacket**

- 1. Quilted 250gsm Poly insulation or 600 Fill Down
- 2. Warmer Collar Height
- 3. Reverse #5 Nylon zipper