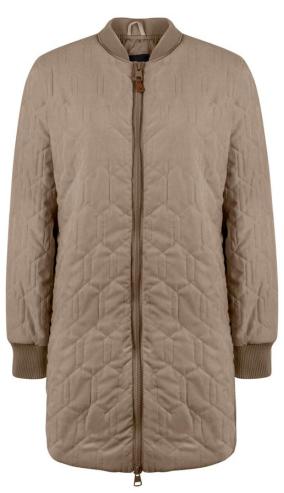

# **Ladies Long Quilted Coat**

- 1. Quilted 100gsm Poly insulation
- 2. Rib at collar and cuffs
- 3. Quilted pattern can be customize
- 4. Two #8 teeth Plastic zipper main
- 5. Side opening with brass buttons