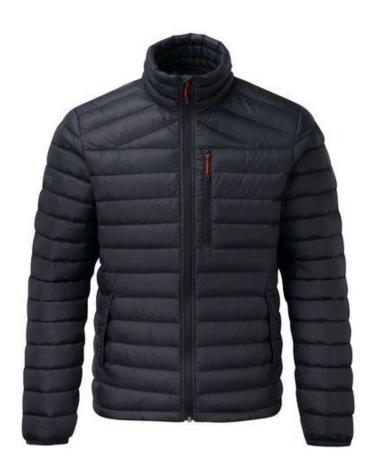

#### Men Padded/Down Jacket

- 1. Quilted 250gsm Poly insulation or 600 Fill Down
- 2. Warmer Collar Height
- 3. Reverse #5 Nylon zipper

style: #YW5101

style: #YW5102