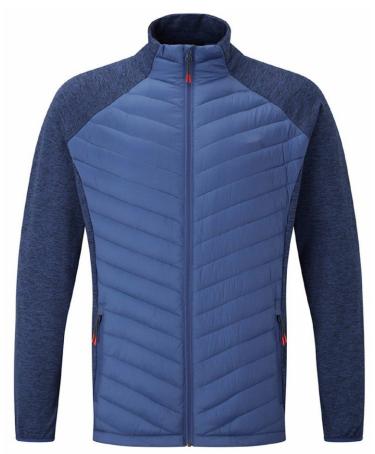

# Men Hybrid Padded Jacket

- 1. Quilted 250gsm Poly insulation
- 2. Fix Hood
- 3. Softshell at shoulders