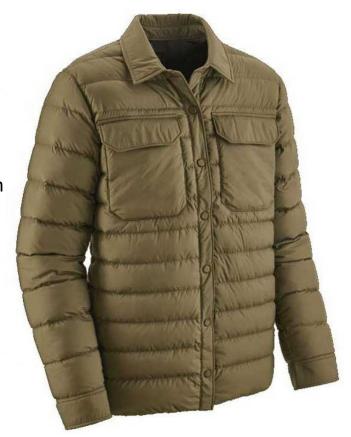

# **Men Padded Vest**

- 1. Padding 300gsm Poly insulation
- 2. Front flap with metal buttons
- 3 Comfort collar height