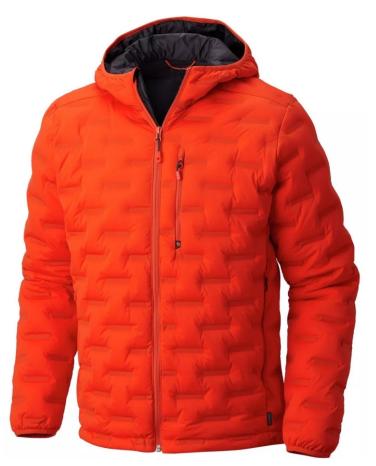

### **Men Down Jacket**

- 1. 500-600 Down fill
- 2. Warmer Collar Height
- 3. #5 Nylon reverse zipper
- 4. Chest Pocket