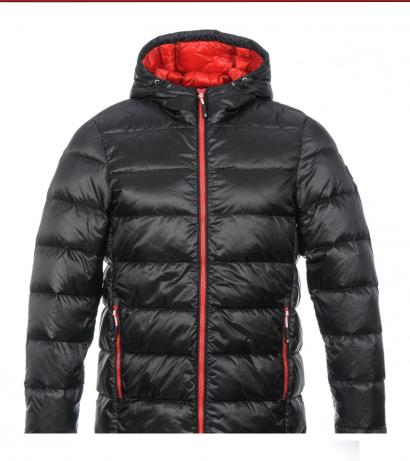

#### Men Padded/Down Jacket

- 1. Quilted 250gsm Poly insulation or 600 Fill Down
- 2. Warmer Collar Height
- 3. Reverse #5 Nylon zipper

style: #YW5101

style: #YW5102