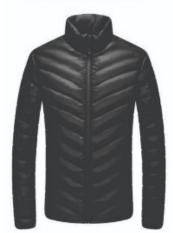

#### Men Padded/Down Jacket

- 1. Quilted 250gsm Poly insulation or 600 Fill Down
- 2. Warmer Collar Height
- 3. Reverse #5 Nylon zipper

style: #YW5101

style: #YW5102