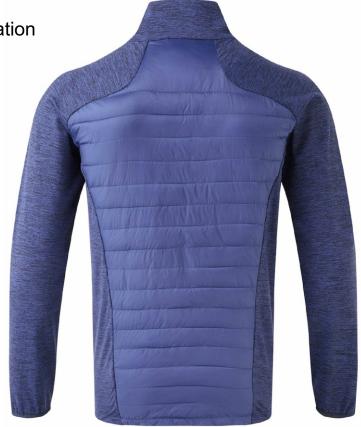

# Men Hybrid Padded Jacket

- 1. Quilted 250gsm Poly insulation
- 2. Fix Hood
- 3. Softshell at shoulders