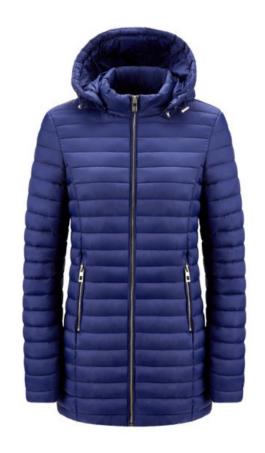

# **Ladies Long Padded Coat**

- 1. Quilted 250gsm Poly insulation
- 2. Detachable hood
- 3. Brass zippers