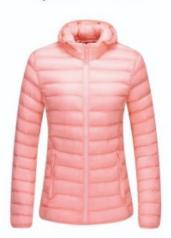

# **Ladies Padded/Down Jacket**

- 1. Quilted 250gsm Poly insulation or 600 Fill Down
- 2. Warmer Collar Height
- 3. Reverse #5 Nylon zipper

# Ladies Padded/Down Jacket

- 1. Quilted 250gsm Poly insulation or 600 Fill Down
- 2. Warmer Collar Height
- 3. Reverse #5 Nylon zipper

style: #YW17059