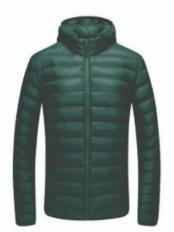

#### Men Padded/Down Jacket

- 1. Quilted 250gsm Poly insulation or 600 Fill Down
- 2. Warmer Collar Height
- 3. Reverse #5 Nylon zipper

style: #YW5101

style: #YW5102