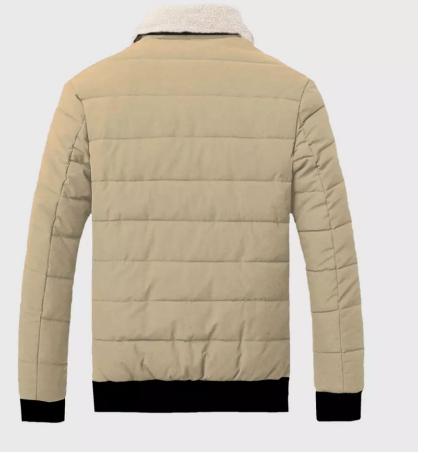

1. Quilted 250gsm Poly insulation With Sherpa Collar

2. Fix Hood

3. Reverse #5 Nylon zipper

4. Laser details