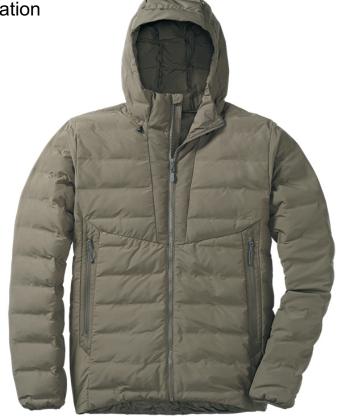

### **Men Down Jacket**

- 1. 500-600 Down fill
- 2. Warmer Collar Height
- 3. #5 Nylon reverse zipper
- 4. Chest Pocket