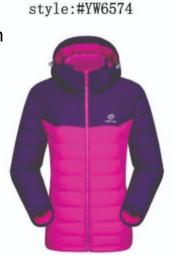

# Ladies Padded/Down Jacket

- 1. Quilted 250gsm Poly insulation or 600 Fill Down
- 2. Warmer Collar Height
- 3. Reverse #5 Nylon zipper



style: #YW17059



### Men Padded/Down Jacket

- 1. Quilted 250gsm Poly insulation or 600 Fill Down
- 2. Warmer Collar Height
- 3. Reverse #5 Nylon zipper

style: #YW17062



style: #YW17060



### **Ladies Padded/Down Jacket**

- 1. Quilted 250gsm Poly insulation or 600 Fill Down
- 2. Warmer Collar Height
- 3. Reverse #5 Nylon zipper



### Men Padded/Down Jacket

- 1. Quilted 250gsm Poly insulation or 600 Fill Down
- 2. Warmer Collar Height
- 3. Reverse #5 Nylon zipper



Men

Women

tyle

style: #YW5205



### **Ladies Padded/Down Jacket**

- 1. Quilted 250gsm Poly insulation or 600 Fill Down
- 2. Warmer Collar Height
- 3. Reverse #5 Nylon zipper



style

style: #YW5206



# **Ladies Padded/Down Jacket**

- 1. Quilted 250gsm Poly insulation or 600 Fill Down
- 2. Warmer Collar Height
- 3. Reverse #5 Nylon zipper



- 1. Padding 300gsm Poly insulation with inner cuff
- 2. Fixed Hood
- 3. #5 plastic zipper



# **Men Padded Vest**

- 1. Padding 300gsm Poly insulation
- 2. Front flap with metal buttons
- 3 Comfort collar height





# **Ladies Long Padded Coat**

- 1. Quilted 250gsm Poly insulation
- 2. Detachable hood
- 3. Brass zippers



# Men Hybrid Padded Jacket

- 1. Quilted 250gsm Poly insulation
- 2. Fix Hood
- 3. Softshell at shoulders





### **Hybrid Ladies Jacket**

- 1. Quilted 100gsm Poly insulation
- 2. Soft Fleece at sleeves
- 3. Thumb Hole
- 4. Fixed Hood with metal eyelet
- 5. Quilted pattern can be customize



# **