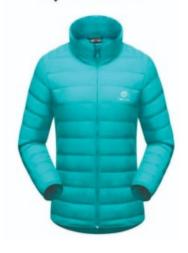

# **Ladies Padded/Down Jacket**

1. Quilted 250gsm Poly insulation or 600 Fill Down

2. Fix hood

3. #5 Plastic zipper

### **Ladies Padded/Down Jacket**

1. Quilted 250gsm Poly insulation or 600 Fill Down

2. Fix hood

3. Reverse #5 Nylon zipper

1. Quilted 250gsm Poly insulation With Sherpa Collar

2. Warmer Collar Height

3. Reverse #5 Nylon zipper