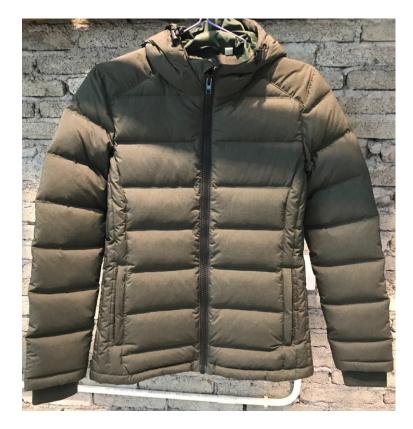

#### Men Padded/Down Jacket

- 1. Quilted 250gsm Poly insulation or 600 Fill Down
- 2. Warmer Collar Height
- 3. Reverse #5 Nylon zipper

style: #YW5101

style: #YW5102

### Men Padded/Down Jacket

- 1. Quilted 250gsm Poly insulation or 600 Fill Down
- 2. Warmer Collar Height
- 3. Reverse #5 Nylon zipper

style: #YW17062

style: #YW17060