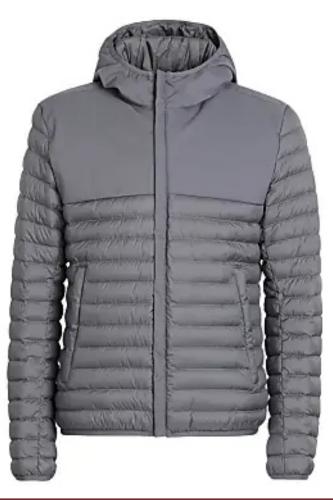

# Men Hybrid Padded Jacket

- 1. Quilted 250gsm Poly insulation
- 2. Fix Hood
- 3. Softshell at shoulders