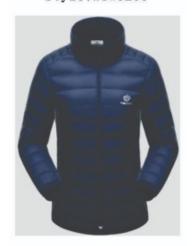

### Men Padded/Down Jacket

- 1. Quilted 250gsm Poly insulation or 600 Fill Down
- 2. Warmer Collar Height
- 3. Reverse #5 Nylon zipper

Men

Women

tyle

style: #YW5205