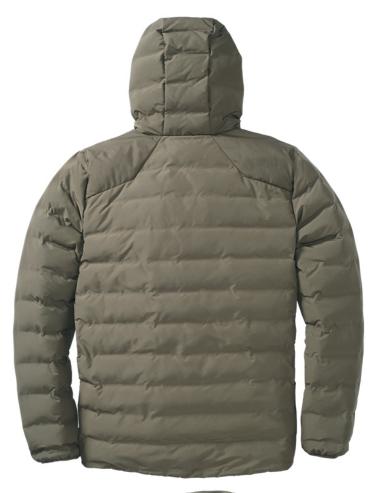

### **Men Down Jacket**

- 1. 500-600 Down fill
- 2. Warmer Collar Height
- 3. #5 Nylon reverse zipper
- 4. Chest Pocket