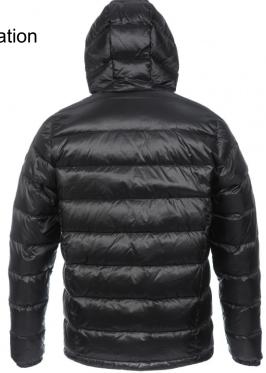

#### Men Padded/Down Jacket

- 1. Quilted 250gsm Poly insulation or 600 Fill Down
- 2. Warmer Collar Height
- 3. Reverse #5 Nylon zipper

style: #YW5101

style: #YW5102