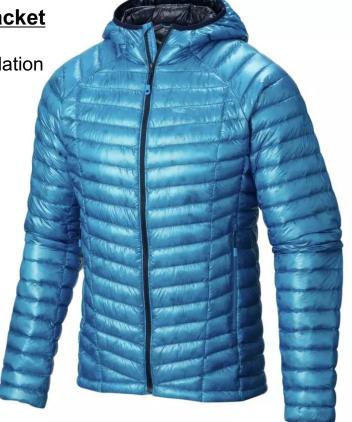

# Men Hybrid Padded Jacket

- 1. Quilted 250gsm Poly insulation
- 2. Fix Hood
- 3. Softshell at shoulders