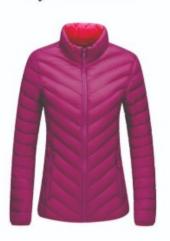

# **Ladies Padded/Down Jacket**

1. Quilted 250gsm Poly insulation or 600 Fill Down

2. Fix hood

3. #5 Plastic zipper

### **Ladies Padded/Down Jacket**

1. Quilted 250gsm Poly insulation or 600 Fill Down

2. Fix hood

3. Reverse #5 Nylon zipper

1. Quilted 250gsm Poly insulation With Sherpa Collar

2. Warmer Collar Height

3. Reverse #5 Nylon zipper