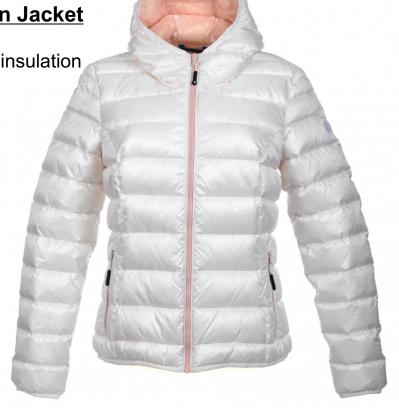

# **Ladies Padded/Down Jacket**

1. Quilted 250gsm Poly insulation or 600 Fill Down

2. Fix hood

3. #5 Plastic zipper