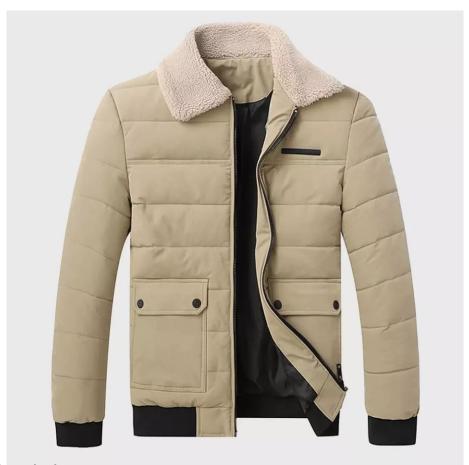

1. Quilted 250gsm Poly insulation With Sherpa Collar

2. Fix Hood

3. Reverse #5 Nylon zipper

4. Laser details