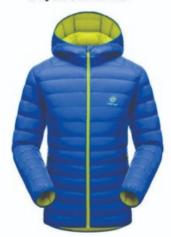

#### Men Padded/Down Jacket

- 1. Quilted 250gsm Poly insulation or 600 Fill Down
- 2. Warmer Collar Height
- 3. Reverse #5 Nylon zipper

style: #YW5101

style: #YW5102