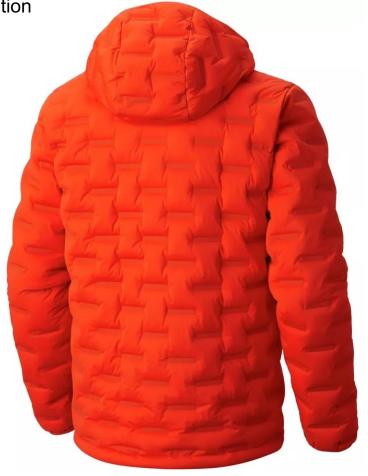

### **Men Down Jacket**

- 1. 500-600 Down fill
- 2. Warmer Collar Height
- 3. #5 Nylon reverse zipper
- 4. Chest Pocket