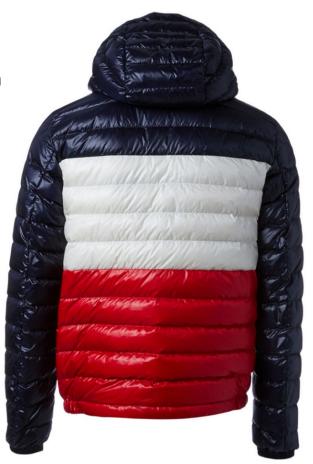

1. Quilted 250gsm Poly insulation With Sherpa Collar

2. Fix Hood

3. Reverse #5 Nylon zipper

4. Laser details