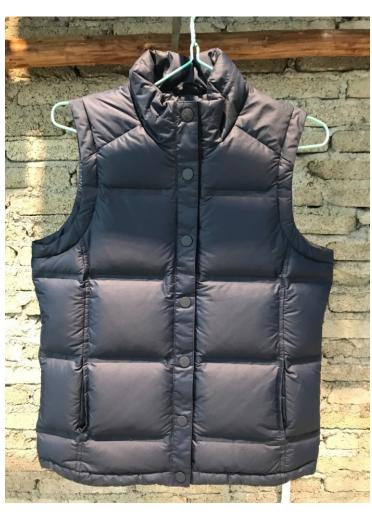

# **Men Padded Vest**

- 1. Padding 300gsm Poly insulation
- 2. Front flap with metal buttons
- 3 Comfort collar height