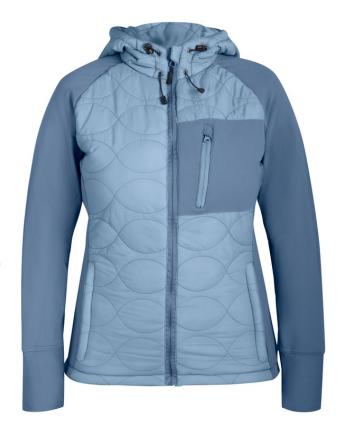

### **Hybrid Ladies Jacket**

- 1. Quilted 100gsm Poly insulation
- 2. Soft Fleece at sleeves
- 3. Thumb Hole
- 4. Fixed Hood with metal eyelet
- 5. Quilted pattern can be customize